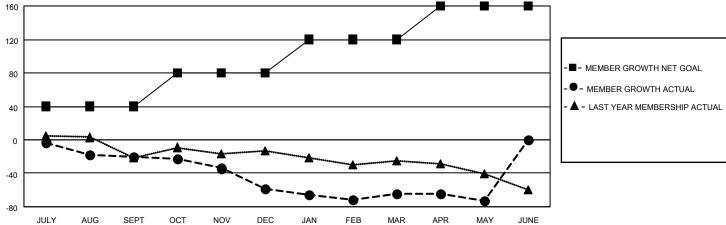

## District 27 D1

| Clubs         |               |             |               | Members               |                        |                         |                                                    |  |
|---------------|---------------|-------------|---------------|-----------------------|------------------------|-------------------------|----------------------------------------------------|--|
|               | RESULTS FOR   | R 2020-2021 |               | RESULTS FOR 2020-2021 |                        |                         |                                                    |  |
| QUARTER       | NEW CLUB GOAL | NEW CLUBS   | DROPPED CLUBS | QUARTER MEMB          | BER GROWTH NET<br>GOAL | MEMBER GROWTH<br>ACTUAL | DROPPED<br>MEMBERS ACTUAL<br>(including transfers) |  |
| JULY/AUG/SEPT | 0             | 0           | 0             | JULY/AUG/SEPT         | 40                     | 17                      | 35                                                 |  |
| OCT/NOV/DEC   | 0             | 0           | 0             | OCT/NOV/DEC           | 40                     | 22                      | 58                                                 |  |
| JAN/FEB/MAR   | 0             | 0           | 0             | JAN/FEB/MAR           | 40                     | 20                      | 26                                                 |  |
| APR/MAY/JUNE  | 2             | 0           | 0             | APR/MAY/JUNE          | 40                     | 14                      | 20                                                 |  |